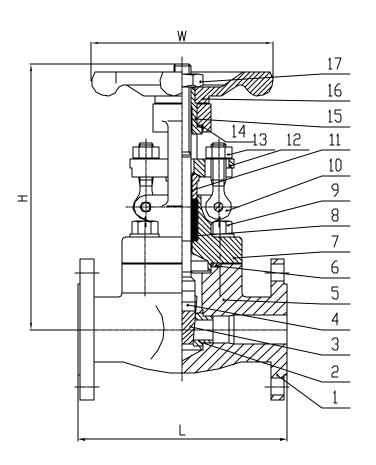

| NO. | PART NAME     | MATERIAL                  |  |  |
|-----|---------------|---------------------------|--|--|
| 1   | FLANGE        | A105                      |  |  |
| 2   | SEAT RING     | A276-410 Hard Faced       |  |  |
| 3   | WEDGE         | A182-F6a                  |  |  |
| 4   | STEM          | A276-420                  |  |  |
| 5   | BODY          | A105                      |  |  |
| 6   | GASKET        | Spiral Wound 304+Graphite |  |  |
| 7   | BONNET        | A105                      |  |  |
| 8   | GLAND PACKING | Flexible Graphite         |  |  |
| 9   | BONNET BOLT   | A194-B7                   |  |  |
| 10  | GLAND BOLT    | A194-B7                   |  |  |
| 11  | GLAND         | A276-410                  |  |  |
| 12  | GLAND FLANGE  | A105                      |  |  |
| 13  | GLAND NUT     | A194—2H                   |  |  |
| 14  | SLEEVE WASHER | A276-410                  |  |  |
| 15  | YOKE \$LEEVE  | 13CR                      |  |  |
| 16  | HANDWHEEL     | Malleable Iron            |  |  |
| 17  | H/W NUT       | AISI 1025                 |  |  |