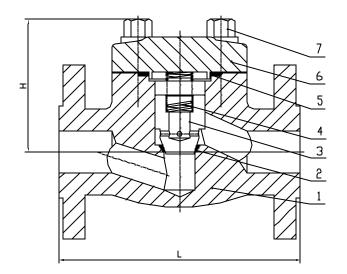

## Forged Steel Piston Check

Class 150-600 (1/2" to 2") Flanged Ends

Davis forged steel valves comply with the following applicable specifications: API 602, API B16.5, MSS SP-25: Tested to API 598

| NO. | PART NAME | MATERIAL                  |  |  |  |
|-----|-----------|---------------------------|--|--|--|
| 1   | BODY      | A105                      |  |  |  |
| 2   | SEAT      | Integral Hard Faced       |  |  |  |
| 3   | DISC      | A276-410                  |  |  |  |
| 4   | SPRING    | SS 304                    |  |  |  |
| 5   | GASKET    | Spiral wound 304+Graphite |  |  |  |
| 6   | BONNET    | A105                      |  |  |  |
| 7   | BOLT      | A193-B7                   |  |  |  |