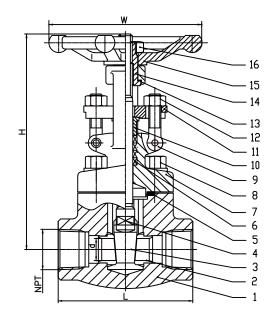

## Forged Steel Gate Valve

Class 800 (1/2" to 3") Class 1500 (1/2" to 2")

| NO. | PART NAME     | MATERIAL                  |  |  |  |  |
|-----|---------------|---------------------------|--|--|--|--|
| 1   | BODY          | A105 N                    |  |  |  |  |
| 2   | SEAT RING     | A276-410 Hard Faced       |  |  |  |  |
| 3   | WEDGE         | A182-F6a                  |  |  |  |  |
| 4   | STEM          | A276-420                  |  |  |  |  |
| 5   | GASKET        | Spiral Wound 304+Graphite |  |  |  |  |
| 6   | GLAND PACKING | Flexible Graphite         |  |  |  |  |
| 7   | BONNET        | A105 N                    |  |  |  |  |
| 8   | BONNET BOLT   | A193-B7                   |  |  |  |  |
| 9   | GLAND BOLT    | A193-B7                   |  |  |  |  |
| 10  | GLAND         | A276-410                  |  |  |  |  |
| 11  | GLAND FLANGE  | Carbon Steel              |  |  |  |  |
| 12  | GLAND NUT     | A194-2H                   |  |  |  |  |
| 13  | SLEEVE WASHER | A276-410                  |  |  |  |  |
| 14  | YOKE SLEEVE   | 45#                       |  |  |  |  |
| 15  | HANDWHEEL     | Malleable Iron            |  |  |  |  |
| 16  | HANDWHEEL NUT | AISI 1025                 |  |  |  |  |