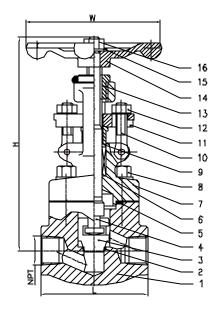

## Forged Steel Globe Valve

Class 800 (1/2" to 2") Class 1500 (1/2" to 2")

| NO. | PART NAME     | MATERIAL                  |
|-----|---------------|---------------------------|
| 1   | BODY          | A105 N                    |
| 2   | SEAT          | Integral Hard Faced       |
| 3   | DISC          | A276-410                  |
| 4   | STEM          | A276-420                  |
| 5   | GASKET        | Spiral Wound 304+Graphite |
| 6   | GLAND PACKING | Flexible Graphite         |
| 7   | BONNET        | A105 N                    |
| В   | BONNET BOLT   | A193-B7                   |
| 9   | GLAND         | A276-410                  |
| 10  | GLAND BOLT    | A193–B7                   |
| 11  | GLAND FLANGE  | Carbon Steel              |
| 12  | GLAND NUT     | A194-2H                   |
| 13  | YOKE SLEEVE   | 45#                       |
| 14  | HANDWHEEL     | Malleable iron            |
| 15  | SLEEVE WASHER | 45 <b>#</b>               |
| 16  | HANDWHEEL NUT | AISI 1025                 |