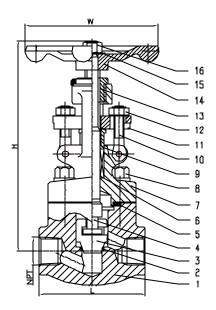

## Class 800 (1/2" to 2") Class 1500 (1/2" to 2")

| NO. | PART NAME     | MATERIAL                  |
|-----|---------------|---------------------------|
| 1   | BODY          | F316L                     |
| 2   | SEAT          | Integral Hard Faced       |
| 3   | DISC          | A276-316                  |
| 4   | STEM          | A276-316                  |
| 5   | GASKET        | Spiral Wound 316+Graphite |
| 6   | GLAND PACKING | Flexible Graphite         |
| 7   | BONNET        | F316L                     |
| 8   | BONNET BOLT   | A193-B8                   |
| 9   | GLAND         | A276-316                  |
| 10  | GLAND BOLT    | A193-B8                   |
| 11  | GLAND FLANGE  | 304                       |
| 12  | GLAND NUT     | A194-8                    |
| 13  | YOKE SLEEVE   | 45#                       |
| 14  | HANDWHEEL     | Malleable iron            |
| 15  | SLEEVE WASHER | A276-410                  |
| 16  | HANDWHEEL NUT | AISI 1025                 |