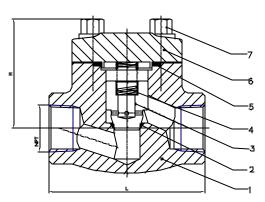

## Forged Stainless Lift Check

Class 800 (1/2" to 2") Class 1500 (1/2" to 2")

| NO. | PART NAME | MATERIAL                  |
|-----|-----------|---------------------------|
| 1   | BODY      | F316L                     |
| 2   | SEAT      | A276-316 Hard Faced       |
| 3   | DISC      | A276-316                  |
| 4   | SPRING    | 31655                     |
| 5   | GASKET    | Spiral Wound 316+Graphite |
| 6   | BONNET    | 316L                      |
| 7   | BOLT      | A193-B8                   |