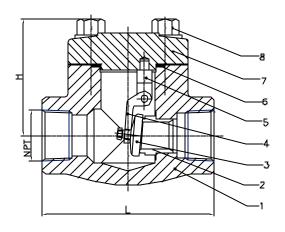

## Forged Stainless Swing Check

Class 800 (1/2" to 2") Class 1500 (1/2" to 2")

| NO. | PART NAME | MATERIAL                  |
|-----|-----------|---------------------------|
| 1   | BODY      | F316L                     |
| 2   | SEAT      | A276-316 Hard Faced       |
| 3   | DISC      | A276-316                  |
| 4   | ARM       | CF8M                      |
| 5   | PIN       | A276-316                  |
| 6   | GASKET    | Spiral Wound 316+Graphite |
| 7   | BONNET    | F316L                     |
| 8   | BOLT      | A193-B8                   |