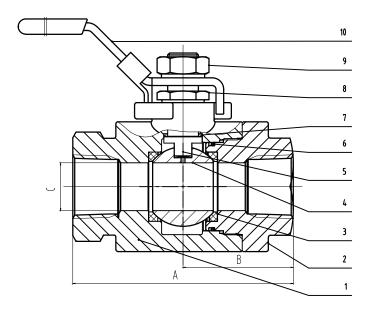

## 2pc Threaded Ball Valve

6000 WOG Full Port w/Locking Lever

Model # 6WFPL - WCB Model # 6FFPL - CF8M

| Part Name       |                                                                 |                                                                                                                                                                                                                                                                                  |
|-----------------|-----------------------------------------------------------------|----------------------------------------------------------------------------------------------------------------------------------------------------------------------------------------------------------------------------------------------------------------------------------|
| rai i Naille    | Material - 3WRFL                                                | Material - 3FFRL                                                                                                                                                                                                                                                                 |
| Body            | ASTM A216 WCB                                                   | ASTM A351 CF8M                                                                                                                                                                                                                                                                   |
| Bonnet          | ASTM A216 WCB                                                   | ASTM A351 CF8M                                                                                                                                                                                                                                                                   |
| Seat            | PEEK                                                            | PEEK                                                                                                                                                                                                                                                                             |
| Ball            | ASTM A351 CF8M                                                  | ASTM A351 CF8M                                                                                                                                                                                                                                                                   |
| Stem            | SS304                                                           | ASTM A351 CF8M                                                                                                                                                                                                                                                                   |
| 0-Ring          | Viton                                                           | Viton                                                                                                                                                                                                                                                                            |
| Thrust Washer   | Graphite                                                        | Graphite                                                                                                                                                                                                                                                                         |
| Packing Bushing | ASTM A307-B                                                     | ASTM A307-B                                                                                                                                                                                                                                                                      |
| Nuts            | A194 2H                                                         | A194 2H                                                                                                                                                                                                                                                                          |
| Lever           | SS + PVC                                                        | SS + PVC                                                                                                                                                                                                                                                                         |
|                 | Bonnet Seat Ball Stem O-Ring Thrust Washer Packing Bushing Nuts | Bonnet         ASTM A216 WCB           Seat         PEEK           Ball         ASTM A351 CF8M           Stem         SS304           0-Ring         Viton           Thrust Washer         Graphite           Packing Bushing         ASTM A307-B           Nuts         A194 2H |