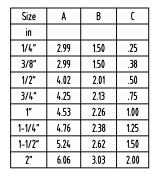

## 2pc Threaded Ball Valve

6000 WOG Full Port w/Locking Lever

Model # 6WFPL - WCB Model # 6FFPL - CF8M

| Part Name       |                                                                 |                                                                                                                                                                                                                                                                                  |
|-----------------|-----------------------------------------------------------------|----------------------------------------------------------------------------------------------------------------------------------------------------------------------------------------------------------------------------------------------------------------------------------|
| rai i Naille    | Material - 3WRFL                                                | Material - 3FFRL                                                                                                                                                                                                                                                                 |
| Body            | ASTM A216 WCB                                                   | ASTM A351 CF8M                                                                                                                                                                                                                                                                   |
| Bonnet          | ASTM A216 WCB                                                   | ASTM A351 CF8M                                                                                                                                                                                                                                                                   |
| Seat            | PEEK                                                            | PEEK                                                                                                                                                                                                                                                                             |
| Ball            | ASTM A351 CF8M                                                  | ASTM A351 CF8M                                                                                                                                                                                                                                                                   |
| Stem            | SS304                                                           | ASTM A351 CF8M                                                                                                                                                                                                                                                                   |
| 0-Ring          | Viton                                                           | Viton                                                                                                                                                                                                                                                                            |
| Thrust Washer   | Graphite                                                        | Graphite                                                                                                                                                                                                                                                                         |
| Packing Bushing | ASTM A307-B                                                     | ASTM A307-B                                                                                                                                                                                                                                                                      |
| Nuts            | A194 2H                                                         | A194 2H                                                                                                                                                                                                                                                                          |
| Lever           | SS + PVC                                                        | SS + PVC                                                                                                                                                                                                                                                                         |
|                 | Bonnet Seat Ball Stem O-Ring Thrust Washer Packing Bushing Nuts | Bonnet         ASTM A216 WCB           Seat         PEEK           Ball         ASTM A351 CF8M           Stem         SS304           0-Ring         Viton           Thrust Washer         Graphite           Packing Bushing         ASTM A307-B           Nuts         A194 2H |