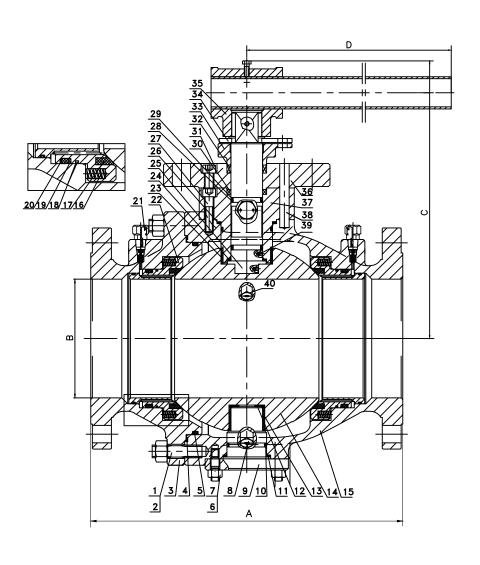

## Trunnion Mounted Full Port Ball Valve

Model # T30FBA-FWFR-FS (WCB) Model # T30FBA-FFFR-FS (CF8M)

## Technical requirements:

- 1. Design and Manufacture Standard ASME B16.34
- 2. Face to Face ASME/ANSI B16.10
- 3. Flange Dimension: ASME/ANSI B16.5
- 4. Inspection and Test Standard: API598
- 5. API 607 Fire Safe
- 6. ISO 5211 mounting pad
- 7. NACE MR 0175

| Size in | Α    | В   | С   | D    | Wgt Ibs |
|---------|------|-----|-----|------|---------|
| 4       | 12.0 | 4.0 | 7.8 | 15.7 | 132     |
| 5       | 15.0 | 5.0 | 8.4 | 31.5 | 209     |

| No | Part           | Material WCB | Material CF8M |  |
|----|----------------|--------------|---------------|--|
| 1  | Stud           | A193 B7M     | A193 B8M      |  |
| 2  | Nut            | A194 2HM     | A194 8M       |  |
| 3  | Bonnet         | A216 WCB     | A351 CF8M     |  |
| 4  | Gasket         | Graphite     | Graphite      |  |
| 5  | 0-Ring         | Viton        | Viton         |  |
| 6  | Stud           | A193 B7M     | A193 B8M      |  |
| 7  | Nut            | A194 2HM     | A194 8M       |  |
| 8  | Drain Valve    | 316ss        | 316ss         |  |
| 9  | Lower Cover    | 316ss        | 316ss         |  |
| 10 | 0-Ring         | Viton        | Viton         |  |
| 11 | Gasket         | Graphite     | Graphite      |  |
| 12 | Thrust Bearing | PTFE         | PTFE          |  |
| 13 | Stem Bearing   | PTFE+316     | PTFE+316      |  |
| 14 | Ball           | 316ss        | 316ss         |  |
| 15 | Body           | A216 WCB     | A351 CF8M     |  |
| 16 | Spring         | X750         | X750          |  |
| 17 | Seat           | RPTFE        | RPTFE         |  |
| 18 | Packing        | Graphite     | Graphite      |  |
| 19 | Gasket         | PTFE         | PTFE          |  |
| 20 | 0-Ring         | Viton        | Viton         |  |
| 21 | Grease Valve   | 316          | 316           |  |
| 22 | Seat Retainer  | A105+ENP     | F316          |  |
| 23 | Stem Bearing   | PTFE+316     | PTFE+316      |  |
| 24 | Gasket         | PTFE         | PTFE          |  |
| 25 | Stem           | 316          | 316           |  |
| 26 | Gasket         | Graphite     | Graphite      |  |
| 27 | Screw          | A193 B7M     | A193 B8M      |  |
| 28 | Gasket         | PTFE         | PTFE          |  |
| 29 | 0-Ring         | Viton        | Viton         |  |
| 30 | Packing        | Graphite     | Graphite      |  |
| 31 | Screw          | A193 B7M     | A193 B8M      |  |
| 32 | Packing        | Graphite     | Graphite      |  |
| 33 | Gland          | A105+ENP     | F316          |  |
| 34 | Stop           | CS+Zn        | SS            |  |
| 35 | Sleeve         | A216 WCB     | A351 CF8M     |  |
| 36 | Seal Cover     | A105+ENP     | F316          |  |
| 37 | Mounting Pad   | A105+ENP     | F316          |  |
| 38 | Pin            | SS           | SS            |  |
| 39 | Anti-Static    | 316          | 316           |  |
| 40 | Release Valve  | 316          | 316           |  |