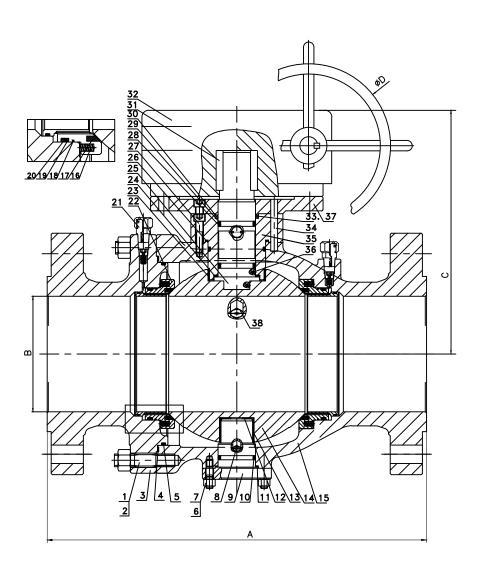

| Size in | A    | В    | C    | D    | Wgt Ibs |
|---------|------|------|------|------|---------|
| 6       | 22.0 | 6.0  | 12.4 | 18.1 | 463     |
| 8       | 26.0 | 8.0  | 16.1 | 23.6 | 811     |
| 10      | 31.0 | 10.0 | 19.6 | 23.6 | 1437    |
| 12      | 33.0 | 12.0 | 19.6 | 23.6 | 1962    |

| No | Part           | Material WCB | Material CF8M |  |
|----|----------------|--------------|---------------|--|
| 1  | Stud           | A193 B7M     | A193 B8M      |  |
| 2  | Nut            | A194 2HM     | A194 8M       |  |
| 3  | Bonnet         | A216 WCB     | A351 CF8M     |  |
| 4  | Gasket         | Graphite     | Graphite      |  |
| 5  | 0-Ring         | Viton        | Viton         |  |
| 6  | Stud           | A193 B7M     | A193 B8M      |  |
| 7  | Nut            | A194 2HM     | A194 8M       |  |
| 8  | Drain Valve    | 316ss        | 316ss         |  |
| 9  | Lower Cover    | 316ss        | 316ss         |  |
| 10 | 0-Ring         | Viton        | Viton         |  |
| 11 | Gasket         | Graphite     | Graphite      |  |
| 12 | Thrust Bearing | PTFE         | PTFE          |  |
| 13 | Stem Bearing   | PTFE+316     | PTFE+316      |  |
| 14 | Ball           | 316ss        | 316ss         |  |
| 15 | Body           | A216 WCB     | A351 CF8M     |  |
| 16 | Spring         | X750         | X750          |  |
| 17 | Seat           | RPTFE        | RPTFE         |  |
| 18 | Packing        | Graphite     | Graphite      |  |
| 19 | Gasket         | PTFE         | PTFE          |  |
| 20 | 0-Ring         | Viton        | Viton         |  |
| 21 | Grease Valve   | 316          | 316           |  |
| 22 | Seat Retainer  | A105+ENP     | F316          |  |
| 23 | Stem Bearing   | PTFE+316     | PTFE+316      |  |
| 24 | Gasket         | PTFE         | PTFE          |  |
| 25 | Stem           | 316          | 316           |  |
| 26 | Gasket         | Graphite     | Graphite      |  |
| 27 | Screw          | A193 B7M     | A193 B8M      |  |
| 28 | Gasket         | PTFE         | PTFE          |  |
| 29 | 0-Ring         | Viton        | Viton         |  |
| 30 | Packing        | Graphite     | Graphite      |  |
| 31 | Key            | SS           | SS            |  |
| 32 | Gear           | Assembly     | Assembly      |  |
| 33 | Packing        | Graphite     | Graphite      |  |
| 34 | Pin            | SS           | SS            |  |
| 35 | Gland          | A105+ENP     | F316          |  |
| 36 | Anti-Static    | 316          | 316           |  |
| 37 | Mounting Pad   | A105         | F316          |  |
| 38 | Release Valve  | 316          | 316           |  |